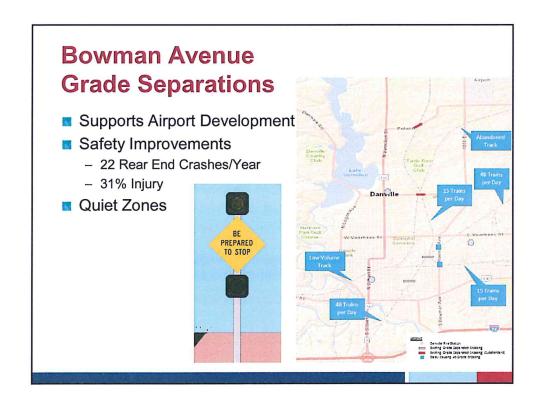

| 17,000        | Population derived from a 2.5 multiplier for every job created consistent with current job/population ratio. |
| New Households     | 2,500        | 7,100         | Used 2.4 person per household consistent with current household size in Vermilion Co.                        |
| Owner Units (60%)  | 1,500        | 4,250         | Vermilion Co. homeownership percent is 60% as of 2017 estimates.                                             |
| Rental Units (40%) | 1,000        | 2,850         | Rental is around 40% for Vermilion Co.                                                                       |





### **Vermilion Street**

- IL Route 1 Relocation
  - Allows Urban Redesign
  - Bowman Avenue
     Becomes Beltline
  - Encourages Truck Migration to Bowman Avenue







### Thank You!