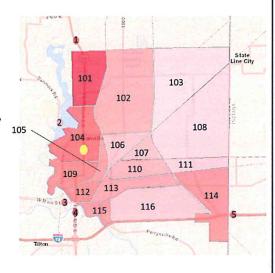

es on Vermilion
    - · Commercial Growth Stable
  - Bowman Corridor
    - · Commercial Declines
    - · Population Declines



Figure 1: Population Percent Change 2010-2015

### **Summary of Existing Transportation**

- Traffic will continue to concentrate on Vermilion Street
  - Center Lane (Voorhees to Winter)
  - Access Control or Barrier Median may be required
  - Lack of comfortable pedestrian or bicycle facilities
  - Origin and Destinations along Vermilion Street
  - Existing speeds approximately 43 mph
- Bowman Avenue has available capacity
  - Delay is associated with train crossings
  - High crash tendencies
  - Roadway capacity available

### **Summary of Existing Transportation**

- Streetlight Data Conclusions:
  - 28% of Trucks may Relocate.
  - 3% of Vehicles may Relocate















### **Economic Vision**

- I-74 Access
- Existing Infrastructure



| Factor           | Low Estimate | High Estimate | Comment                                                                                                                         |
|------------------|--------------|---------------|---------------------------------------------------------------------------------------------------------------------------------|
| Total Employment | 2,400        | 7,000         | Derived from filling ~1700 acres of<br>Advanced Manufacturing & Logistics<br>with 30-70 firms with between 75-100<br>jobs/firm. |
| Total Population | 6,000        | 17,000        | Population derived from a 2.5 multiplier for every job created consistent with current job/population ratio.