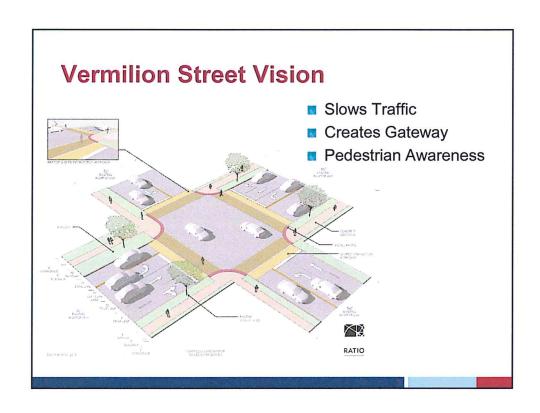

--------|---------------|--------------------------------------------------------------------------------------------------------------|
| Total Population   | 6,000        | 17,000        | Population derived from a 2.5 multiplier for every job created consistent with current job/population ratio. |
| New Households     | 2,500        | 7,100         | Used 2.4 person per household consistent with current household size in Vermilion Co.                        |
| Owner Units (60%)  | 1,500        | 4,250         | Vermilion Co. homeownership percent is 60% as of 2017 estimates.                                             |
| Rental Units (40%) | 1,000        | 2,850         | Rental is around 40% for Vermilion Co.                                                                       |





### **Vermilion Street**

- IL Route 1 Relocation
  - Allows Urban Redesign
  - Bowman Avenue
     Becomes Beltline
  - Encourages Truck Migration to Bowman Avenue







### Thank You!