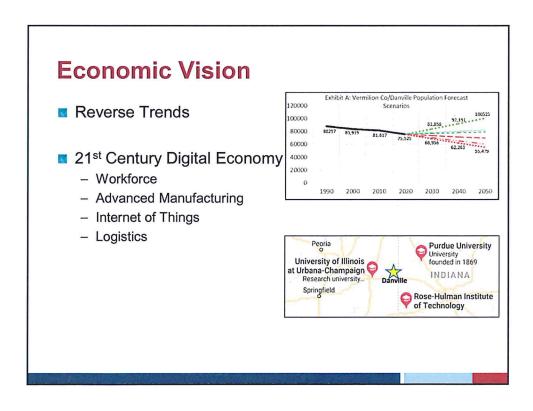

### INTRODUCTION

The Fiscal Years 2019-2022 Transportation Improvement Program (TIP) is a product of the on-going transportation planning process for the Danville Area Transportation Study (DATS). It was prepared by the administration of the MPO, with assistance from the DATS Technical Committee, for the DATS Policy Committee. The projects contained in the TIP are derived from the Long Range Transportation Plan, previous TIP documents and current and future needs of the urbanized area.

The purpose of the TIP is the documentation of proposed projects spanning a period of four fiscal years in order to secure project funding. Any local project that solicits federal or state monies must be included in the annual TIP in order to be considered for such funding. Agencies who request Surface Transportation Urban (STU) funding for their projects must complete and submit a justification sheet to the MPO administration. The administration shall score submitted projects based upon criteria and scoring system specified in the justification sheet, which define how well the project fulfills the goals and objective of the Long Range Transportation Plan. The results are to then be presented to the Technical Committee to be used for an informed decision process in programming projects.

The existing transportation system within the Danville Area Transportation Study planning boundaries is being operated and maintained with the revenue sources that are provided through federal, state and local jurisdictions. The FY 2019-2022 Transportation Improvement Program is financially constrained, meaning that all funding estimates are based on anticipated state, federal, and local budget constraints.