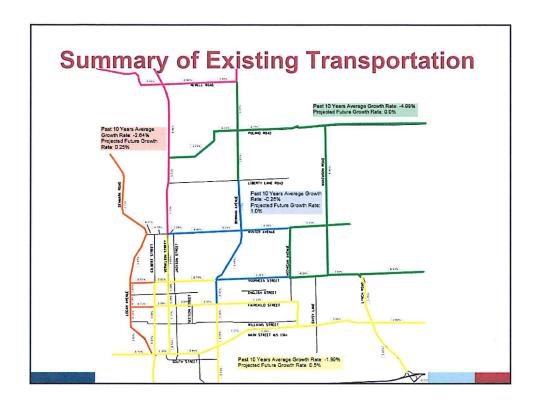

on Vermilion
    - · Commercial Growth Stable
  - Bowman Corridor
    - · Commercial Declines
    - · Population Declines



Figure 1: Population Percent Change 2010-2015

### **Summary of Existing Transportation**

- Traffic will continue to concentrate on Vermilion Street
  - Center Lane (Voorhees to Winter)
  - Access Control or Barrier Median may be required
  - Lack of comfortable pedestrian or bicycle facilities
  - Origin and Destinations along Vermilion Street
  - Existing speeds approximately 43 mph
- Bowman Avenue has available capacity
  - Delay is associated with train crossings
  - High crash tendencies
  - Roadway capacity available

### **Summary of Existing Transportation**

- Streetlight Data Conclusions:
  - 28% of Trucks may Relocate.
  - 3% of Vehicles may Relocate















### **Economic Vision**

- I-74 Access
- Existing Infrastructure



| Factor           | Low Estimate | High Estimate | Comment                                                                                                                         |
|------------------|--------------|---------------|---------------------------------------------------------------------------------------------------------------------------------|
| Total Employment | 2,400        | 7,000         | Derived from filling ~1700 acres of<br>Advanced Manufacturing & Logistics<br>with 30-70 firms with between 75-100<br>jobs/firm. |
| Total Population | 6,000        | 17,000        | Population derived from a 2.5 multiplier for every job created consistent with current job/population ratio.