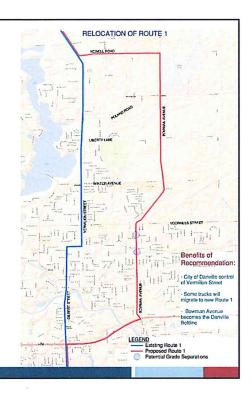

| 17,000        | Population derived from a 2.5 multiplier for every job created consistent with current job/population ratio. |
| New Households     | 2,500        | 7,100         | Used 2.4 person per household consistent with current household size in Vermilion Co.                        |
| Owner Units (60%)  | 1,500        | 4,250         | Vermilion Co. homeownership percent is 60% as of 2017 estimates.                                             |
| Rental Units (40%) | 1,000        | 2,850         | Rental is around 40% for Vermilion Co.                                                                       |





### **Vermilion Street**

- IL Route 1 Relocation
  - Allows Urban Redesign
  - Bowman Avenue
     Becomes Beltline
  - Encourages Truck Migration to Bowman Avenue







### Thank You!