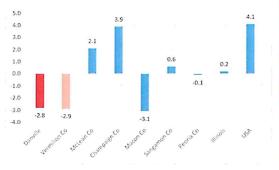

|                |
|                              |                                         |                                 |           |                             |                                        |                                         |                                                                                               |                                    |                |



### Vermilion Street and Bowman Avenue Study

June 7, 2018

### **Summary of Existing Economics**

- Region has declining population and economic activity
  - Vermilion Corridor
    - · Limited Commercial Land Available on Vermilion
    - · Increasing Property Values on Vermilion
    - · Commercial Growth Stable
  - Bowman Corridor
    - · Commercial Declines
    - · Population Declines



Figure 1: Population Percent Change 2010-2015

### **Summary of Existing Transportation**

- Traffic will continue to concentrate on Vermilion Street
  - Center Lane (Voorhees to Winter)
  - Access Control or Barrier Median may be required
  - Lack of comfortable pedestrian or bicycle facilities
  - Origin and Destinations along Vermilion Street
  - Existing speeds approximately 43 mph
- Bowman Avenue has available capacity
  - Delay is associated with train crossings
  - High crash tendencies
  - Roadway capacity available

### **Summary of Existing Transportation**

- Streetlight Data Conclusions:
  - 28% of Trucks may Relocate.
  - 3% of Vehicles may Relocate















### **Economic Vision**

- I-74 Access
- Existing Infrastructure



| Factor           | Low Estimate | High Est