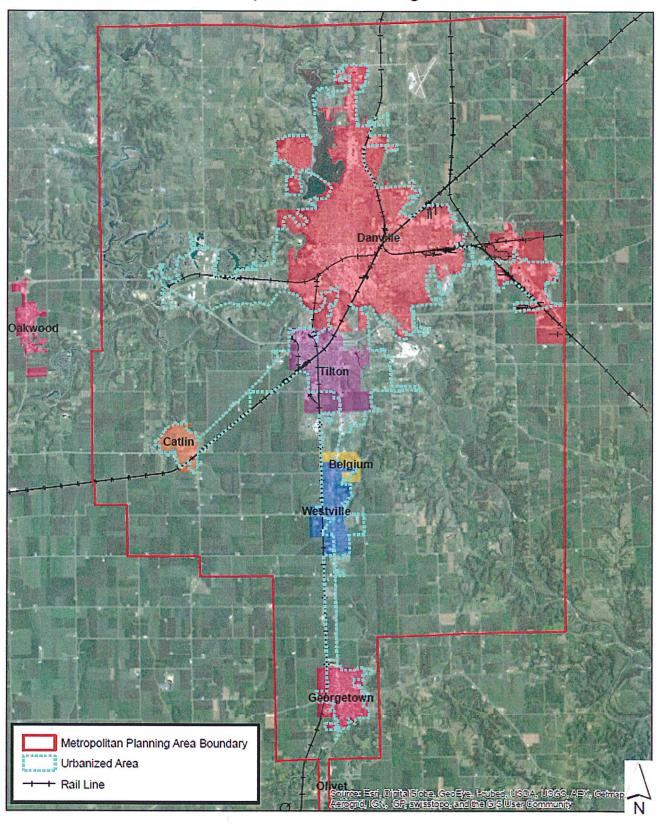

### INTRODUCTION

The Fiscal Years 2019-2022 Transportation Improvement Program (TIP) is a product of the on-going transportation planning process for the Danville Area Transportation Study (DATS). It was prepared by the administration of the MPO, with assistance from the DATS Technical Committee, for the DATS Policy Committee. The projects contained in the TIP are derived from the Long Range Transportation Plan, previous TIP documents and current and future needs of the urbanized area.

The existing transportation system within the Danville Area Transportation Study planning boundaries is being operated and maintained with the revenue sources that are provided through federal, state and local jurisdictions. The FY 2019-2022 Transportation Improvement Program is financially constrained, meaning that all funding estimates are based on anticipated state, federal, and local budget constraints.